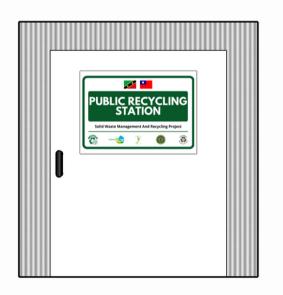

### Sign

One station sign, a public recycling station at the side.

The top of the station sign is 50.0 cm from the top of the container.

No trash
PVC board, 50.0 cm\* 50.0 cm

Public recycling station
PVC board, 118.9 cm\* 84.1 cm