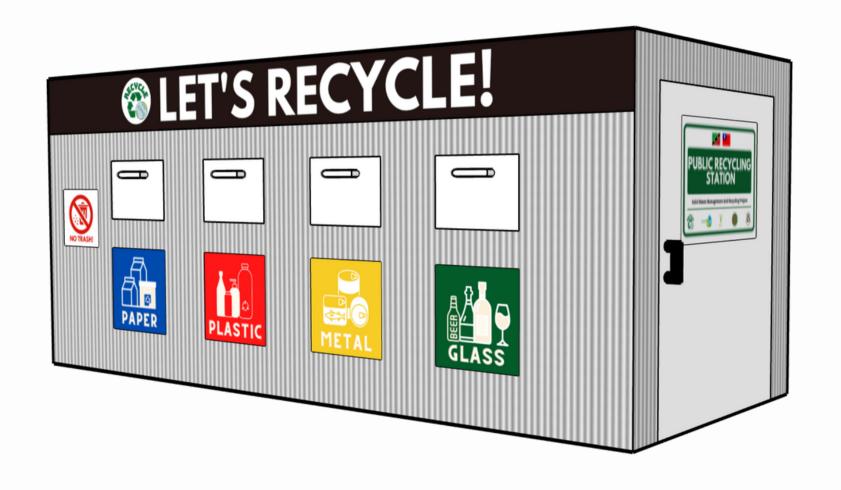

## FRONT VIEW

Transform a 20ft container to be a public recycling station, dimension is (L)605.8 cm\* (W)243.8 cm\*(H)259.1 cm. Paint in white and have a 50.0 cm height upper back panel at front side.

#### **Drawer**

Make four drawers for plastic, metal, paper, and glass. (paper and glass drawers will not open at this stage)

The size is  $(W)70.0 \text{ cm}^*(H)50.0 \text{ cm}$ .

### **Space**

Horizontally, drawers are 87.9 cm from both sides and each drawer's distance is 50.0 cm.

Vertically, the top of drawer is 25.0 cm below the black panel. The top of sorting sign is 25.0 cm from the bottom of drawer.

### Sign

One logo sign, let's recycle.
Four sorting signs, plastic, metal,
paper and glass.
One banned sign, no trash. Top edge

is 50.0 cm below black panel.