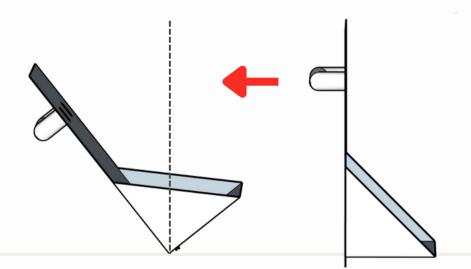

# DRAWER

### **Detail**

Drawer with handle, the material is metal.

Dimension is (W)70.0 cm\* (H)50.0 cm\*(D)20.0 cm.

Fasten the drawer at the bottom with the container. Pull the drawer and the opening is at the upper side.