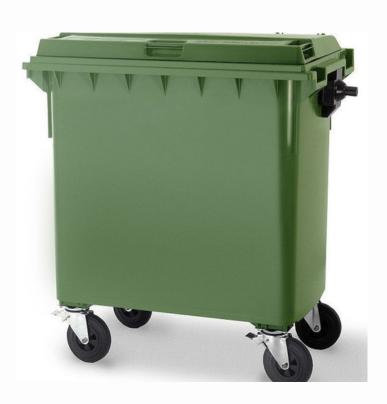

# RECYCLING BIN

Place 4 recycling bins inside the container and match them to the drawer openings.

660-liter wheelie bin can fit with the inner container space.

Approximate dimensions to be (W)137.0 cm\* (H)123.0 cm\* (D)78.0 cm.

## Option-1

660-liter wheelie bin, metal 360 degree rotated wheels with brake

Option-2
660-liter wheelie bin, plastic