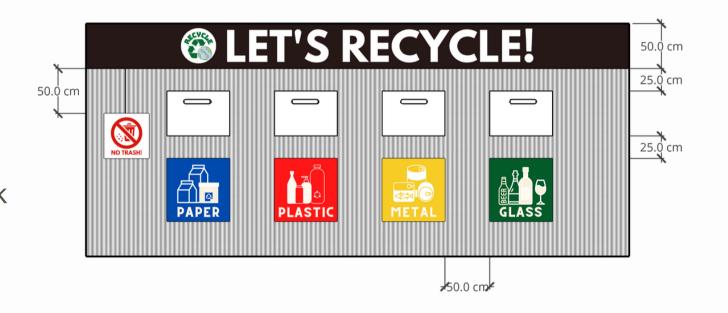

## FRONT VIEW

Transform a 20ft container to be a public recycling station, dimension is (L)605.8 cm\* (W)243.8 cm\*(H)259.1 cm. Paint in white and have a 50.0 cm height upper back panel at front side.

#### **Drawer**

Make four drawers for plastic, metal, paper, and glass. (paper and glass drawers will not open at this stage)

The size is  $(W)70.0 \text{ cm}^*(H)50.0 \text{ cm}$ .

### **Space**

Horizontally, drawers are 87.9 cm from both sides and each drawer's distance is 50.0 cm.

Vertically, the top of drawer is 25.0 cm below the black panel. The top of sorting sign is 25.0 cm from the bottom of drawer.

### Sign

One logo sign, let's recycle.
Four sorting signs, plastic, metal,
paper and glass.
One banned sign, no trash. Top edge

is 50.0 cm below black panel.