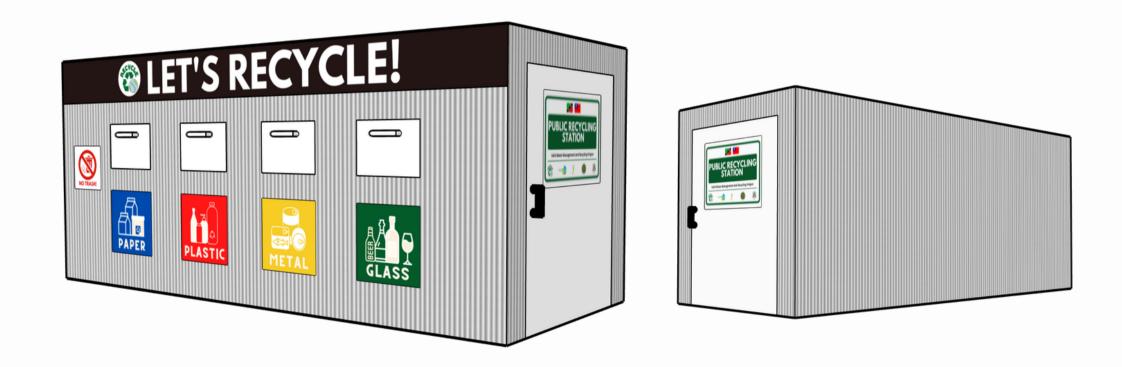

# BACK & SIDE VIEW

#### **Doors**

Keep the original container's side door and make a door on the other side. The door dimension is approximately (W)180.0 cm\* (H)230.0 cm.

\*Side door size can be adjusted. However it is requested to allow carrying recycling bins.

### Sign

One station sign, a public recycling station at the side.

The top of the station sign is 50.0 cm from the top of the container.