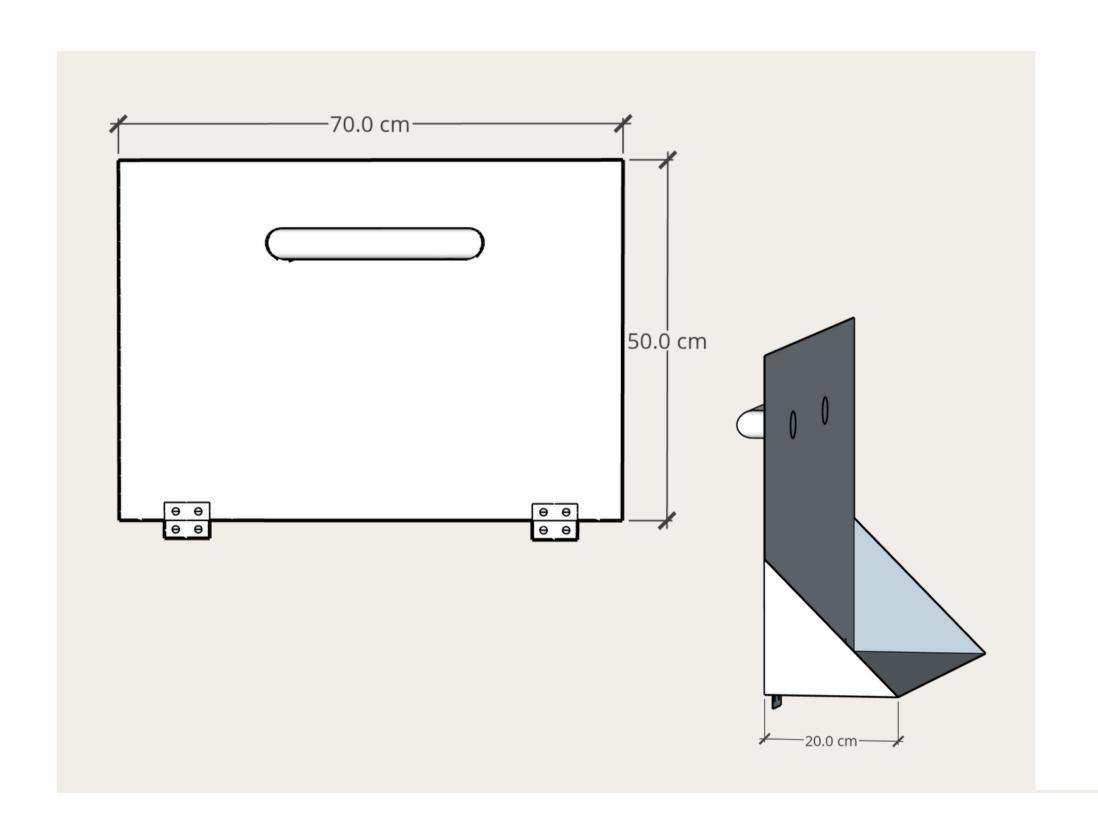

# DRAWER

### **Detail**

Drawer with handle, the material is metal.

Dimension is (W)70.0 cm\* (H)50.0 cm\*(D)20.0 cm.

Fasten the drawer at the bottom with the container. Pull the drawer and the opening is at the upper side.