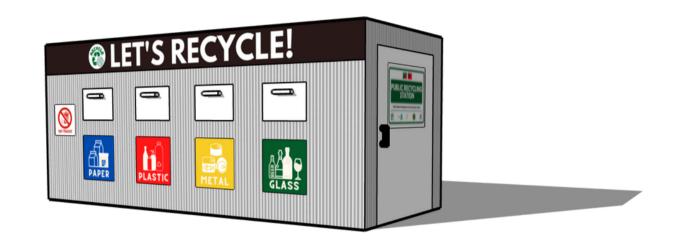

## FRONT VIEW

Transform a 20ft container to be a public recycling station, dimension is (L)605.8 cm\* (W)243.8 cm\*(H)259.1 cm. Paint in white and have a 50.0 cm height upper back panel at front side.

#### **Drawer**

Make four drawers for plastic, metal, paper, and glass. (paper and glass drawers will not open at this stage)

The size is  $(W)70.0 \text{ cm}^*(H)50.0 \text{ cm}$ .

### **Space**

Horizontally, drawers are 87.9 cm from both sides and each drawer's distance is 50.0 cm.

Vertically, the top of drawer is 25.0 cm below the black panel. The top of sorting sign is 25.0 cm from the bottom of drawer.

### Sign

One logo sign, let's recycle.
Four sorting signs, plastic, metal,
paper and glass.
One banned sign, no trash. Top edge

is 50.0 cm below black panel.